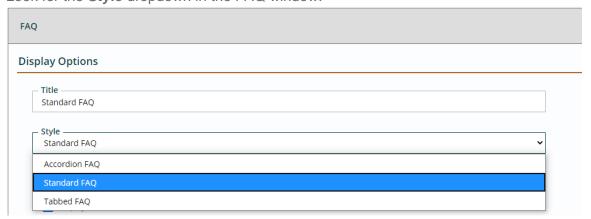

# Style an FAQ Block

- 1. Open the FAQ Block.
- 2. Look for the Style dropdown in the FAQ window.

- 3. Click the dropdown and select the style that works best for your page.
- 4. Click done to close the FAQ Block Editor.
- 5. Click Publish to save your work.