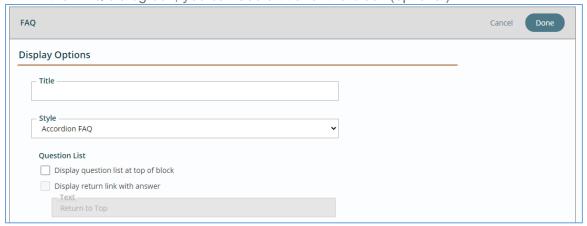

## Add an FAQ Block

1. Edit your page. Click the Add New Block dropdown menu and select FAQ.

2. Within the FAQ dialog box, you can add a title for the block (optional).

3. Click the "New" button to add your first question.

# Style an FAQ Block

- 1. Open the FAQ Block.
- 2. Look for the Style dropdown in the FAQ window.

- 3. Click the dropdown and select the style that works best for your page.
- 4. Click done to close the FAQ Block Editor.
- 5. Click Publish to save your work.