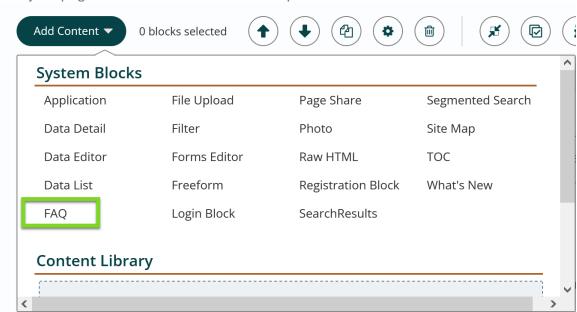

## Add an FAQ Block

1. Edit your page. Click the Add New Block dropdown menu and select FAQ.

2. Within the FAQ dialog box, you can add a title for the block (optional).

3. Click the "New" button to add your first question.