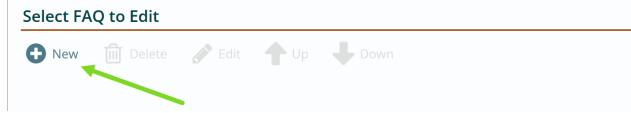

## Add an FAQ Block

1. Edit your page. Click the Add New Block dropdown menu and select FAQ.

2. Within the FAQ dialog box, you can add a title for the block (optional).

3. Click the "New" button to add your first question.

- 4. Add your question in the first section.
- 5. Add your answer in the Freeform editor block "Answer."
- 6. Click Done.
- 7. Click "New" to add a second question.
- 8. Add a second question and answer.
- 9. Click Done.
- 10. Continue with steps 1 6 until you have all of your questions added.
- 11. Click Publish to save your work.