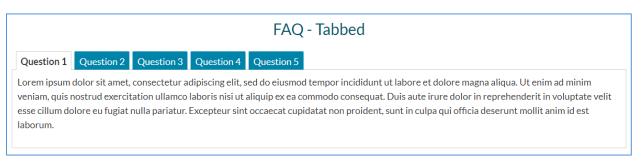

exercitation ullamco laboris nisi ut aliquip ex ea commodo consequat. Duis aute irure dolor in reprehenderit in voluptate velit esse cillum dolore eu fugiat nulla pariatur. Excepteur sint occaecat cupidatat non proident, sunt in culpa qui officia deserunt mollit anim id est laborum.

#### Question 2

Lorem ipsum dolor sit amet, consectetur adipiscing elit, sed do eiusmod tempor incididunt ut labore et dolore magna aliqua. Ut enim ad minim veniam, quis nostrud exercitation ullamco laboris nisi ut aliquip ex ea commodo consequat. Duis aute irure dolor in reprehenderit in voluptate velit esse cillum dolore eu fugiat nulla pariatur. Excepteur sint occaecat cupidatat non proident, sunt in culpa qui officia deserunt mollit anim id est laborum.



### Accordion FAQ Style



### Tabbed FAQ Style



# Style an FAQ Block

- 1. Open the FAQ Block.
- 2. Look for the Style dropdown in the FAQ window.



- 3. Click the dropdown and select the style that works best for your page.
- 4. Click done to close the FAQ Block Editor.
- 5. Click Publish to save your work.