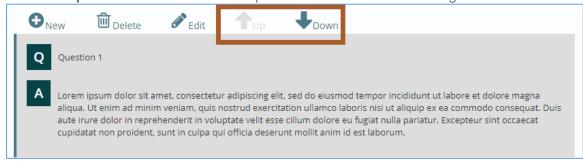

## **Adjust Order of Questions**

- 1. Open your FAQ block.
- 2. Click on the question you would like to move.
- 3. Click the **Up** or **Down** buttons at the top of the FAQ Editor to rearrange the order.

- 4. Click Done to close the FAQ Block Editor.
- 5. Click Publish to save your work.