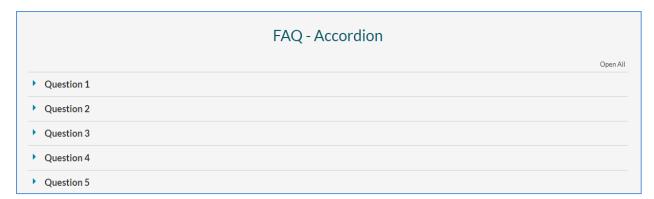

im veniam, quis nostrud exercitation ullamco laboris nisi ut aliquip ex ea commodo consequat. Duis aute irure dolor in reprehenderit in voluptate velit esse cillum dolore eu fugiat nulla pariatur. Excepteur sint occaecat cupidatat non proident, sunt in culpa qui officia deserunt mollit anim id est laborum.

#### Question 2

Lorem ipsum dolor sit amet, consectetur adipiscing elit, sed do eiusmod tempor incididunt ut labore et dolore magna aliqua. Ut enim ad minim veniam, quis nostrud exercitation ullamco laboris nisi ut aliquip ex ea commodo consequat. Duis aute irure dolor in reprehenderit in voluptate velit esse cillum dolore eu fugiat nulla pariatur. Excepteur sint occaecat cupidatat non proident, sunt in culpa qui officia deserunt mollit anim id est laborum.



### Accordion FAQ Style



### Tabbed FAQ Style



# Style an FAQ Block

- 1. Open the FAQ Block.
- 2. Look for the Style dropdown in the FAQ window.



- 3. Click the dropdown and select the style that works best for your page.
- 4. Click done to close the FAQ Block Editor.
- 5. Click Publish to save your work.