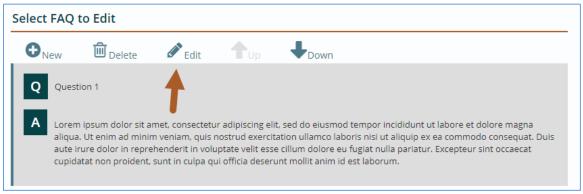

## **Edit an FAQ Block**

- 1. Open your FAQ block.
- 2. Open any question. You can either double-click it or click to select and then click the edit button.

- 3. Update content within the FAQs.
- 4. Click Done to close the FAQ Block Editor.
- 5. Click Publish to save your work.

## **Adjust Order of Questions**

- 1. Open your FAQ block.
- 2. Click on the question you would like to move.
- 3. Click the **Up** or **Down** buttons at the top of the FAQ Editor to rearrange the order.