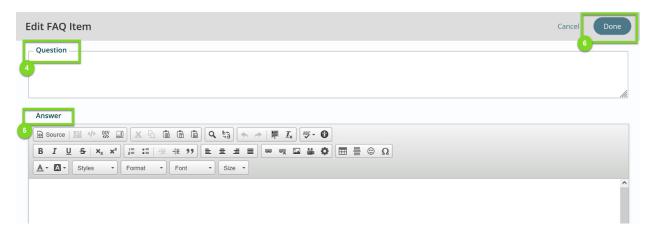

- 4. Add your question in the first section.
- 5. Add your answer in the Freeform editor block "Answer."
- 6. Click Done.
- 7. Click "New" to add a second question.
- 8. Add a second question and answer.
- 9. Click Done.
- 10. Continue with steps 1 6 until you have all of your questions added.
- 11. Click Publish to save your work.